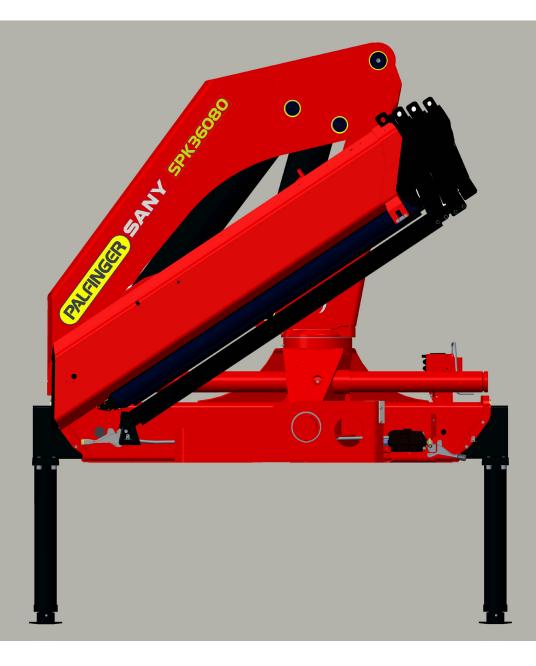

## **SPK 36080 - MH**

- Electronic Overload Protection (Paltronic 50) and Emerency Stop Button
- Up to 10% increased lifting capacity with High Power Lifting System (HPLS)
- · High speed boom extension and refraction with Return Oil Utilization feature
- Optimized lifting performance with the use of high tensile steel and hexagonal boom design
- Light weight yet robust construction according to European standards (EN12999)
- Optional Overload Protection and Emergency Stop Button
- Professional Installation Solutions
- Suitable for installation on 3-axle trucks