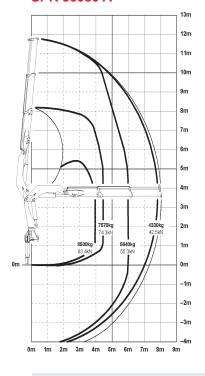

-----|-------|-------------------------------|
| Max. Lifting Capacity        | kg    | 8500                          |
| Max. Outreach                | m     | 8.1 (A) / 10.1 (B) / 12.1 (C) |
| Slewing Angle                | 0     | 400                           |
| Slewing Torque               | mt    | 3.8                           |
| Stabilizer Spread            | m     | 6.0 (R3X)                     |
| Fitting Space Required (Std) | m     | 0.975                         |
| Width Folded                 | m     | 2.5                           |
| Operating Pressure           | bar   | 330                           |
| Recommended Pump Capacity    | l/min | 55 - 80                       |
| Dead Weight (Std)            | kg    | 3118                          |



## **SPK 36080 A**



## **SPK 36080 C**





Authorized Dealer:

Units shown in the leaflet are partially optional equipped and do not always correspond to the standard version. Country-specific regulations must be observed. Dimensions may vary. Subject to technical changes, errors and translation mistakes.

PALFINGER ASIA PACIFIC PTE LTD