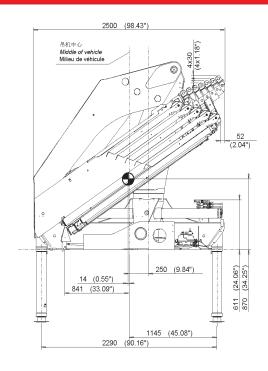

## **TECHNICAL SPECIFICATIONS (EN 12999 H1-B3)**

| Max. Lifting Moment          | mt    | 34.8                          |
|------------------------------|-------|-------------------------------|
| Max. Lifting Capacity        | kg    | 8500                          |
| Max. Outreach                | m     | 8.1 (A) / 10.1 (B) / 12.1 (C) |
| Slewing Angle                | 0     | 400                           |
| Slewing Torque               | mt    | 3.8                           |
| Stabilizer Spread            | m     | 6.0 (R3X)                     |
| Fitting Space Required (Std) | m     | 0.975                         |
| Width Folded                 | m     | 2.5                           |
| Operating Pressure           | bar   | 330                           |
| Recommended Pump Capacity    | l/min | 55 - 80                       |
| Dead Weight (Std)            | kg    | 3118                          |