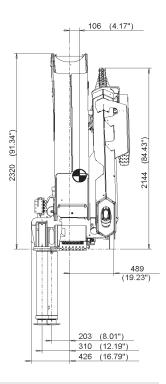

## **TECHNICAL SPECIFICATIONS (EN 12999 H1-B3)**

| Max. Lifting Moment          | mt    | 34.8                          |
|------------------------------|-------|-------------------------------|
| Max. Lifting Capacity        | kg    | 8500                          |
| Max. Outreach                | m     | 8.1 (A) / 10.1 (B) / 12.1 (C) |
| Slewing Angle                | 0     | 400                           |
| Slewing Torque               | mt    | 3.8                           |
| Stabilizer Spread            | m     | 6.0 (R3X)                     |
| Fitting Space Required (Std) | m     | 0.975                         |
| Width Folded                 | m     | 2.5                           |
| Operating Pressure           | bar   | 330                           |
| Recommended Pump Capacity    | l/min | 55 - 80                       |
| Dead Weight (Std)            | kg    | 3118                          |